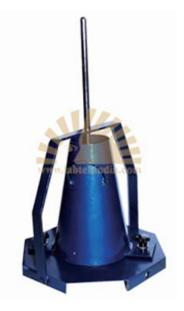

## SLUMP FLOW BY ABRAMS CONE MODEL NO €" SL-CC-047

MAKE – LABTEK, ORIGIN – INDIA

The slump cone in these slump test apparatus is filled with freshly mixed concrete and tamped with a tamping rod in three or four layers. The top of the concrete is leveled off with the top of the slump cone, the cone is lifted vertically up and the slump of the sample is immediately measured.