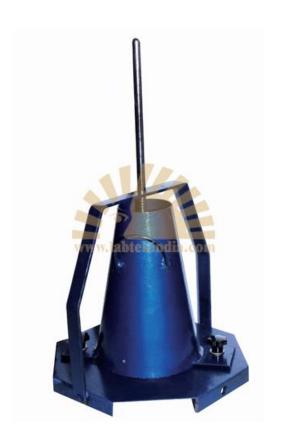

## SLUMP TEST APPARATUS MODEL NO - SL-CC-074, MAKE - LABTEK, ORIGIN - INDIA

## As Per IS 1199, IS 7320 **Specification:**

The slump cone in these slump test apparatus is filled with freshly mixed concrete and tamped with a tamping rod in three or four layers. The top of the concrete is leveled off with the top of the slump cone, the cone is lifted vertically up and the slump of the sample is immediately measured. The complete slump test apparatus set comprises of a Steel Octagon Base Plate (8 faces) with carrying handle, Graduated Tamping Rod 16mm dia. x 600mm long with one bullet end, slump cone having base 200mm, height 300mm fitted with handle.