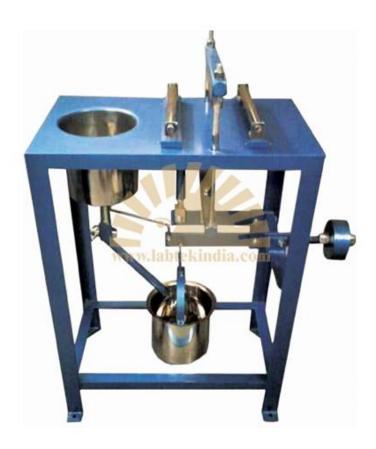

## TILE FLEXURE TESTING MACHINE MODEL NO - SL-CC-113, MAKE - LABTEK, ORIGIN - INDIA

## AS PER IS: 1237 and 654

The Tile Flexure Testing Machine is used to determine the flexural strength of clay roofing tiles and cement concrete flooring tiles. We are one of the leading manufacturers of Tile Flexure Testing Machines. Our machines are manufactured using best raw materials to ensure good functionality and durability. The Tile Flexure Testing Machine is a double lever loading machine where load is placed by a flow of lead metal that automatically stops as the sample breaks. The sample is mounted between rollers which are 40mm or 12mm in dia. Bearing rollers can be placed at center distances of 150, 200 or 270mm. The unit comes equipped with a 20 Kg lead metal...